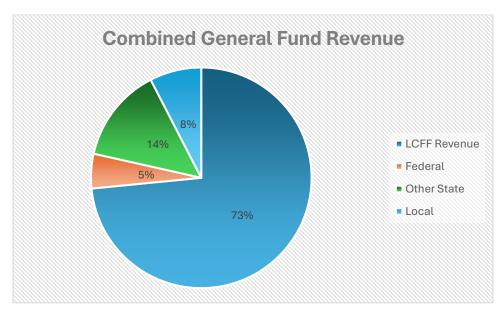

#### **COMBINED GENERAL FUND REVENUES**

#### **Revenue Budget Summary**

The pie chart above indicates that 73% of the Combined General Fund (unrestricted and restricted) budget stems from LCFF, 5% from federal funding, 14% from other state revenues and 8% from local revenues.