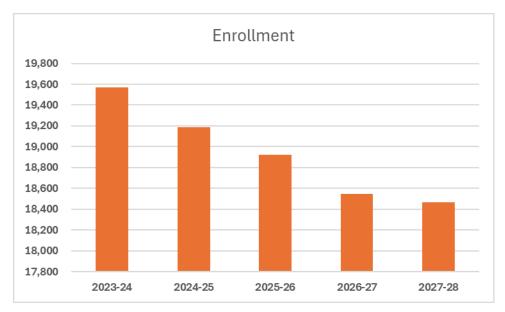

#### **Enrollment Projections**

Projected 2025-26 enrollment for TK-12 CBEDS is 18,922. TK-12 enrollment is projected to continue to decline thru fiscal year 2027-28.

Projected 2025-26 Enrollment by Grade Span

#### **Average Daily Attendance**

Average Daily Attendance (ADA) for 2025-26 is projected to be 91.5% of CBEDS. The TK-12 Annual Average Daily Attendance for 2025-26 is projected to be 17,306.

ADA projections are used to calculate the Local Control Funding Formula (LCFF) Revenues for TK-12 grade spans and charter school programs. Although the District's enrollment is expected to decline, the average daily attendance is expected to increase due to initiatives taken by PSUSD administration to address chronic absenteeism.