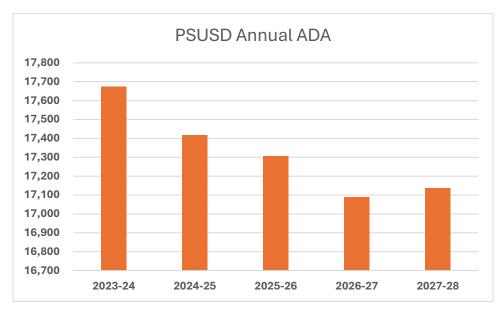

#### **Average Daily Attendance**

Average Daily Attendance (ADA) for 2025-26 is projected to be 91.5% of CBEDS. The TK-12 Annual Average Daily Attendance for 2025-26 is projected to be 17,306.

ADA projections are used to calculate the Local Control Funding Formula (LCFF) Revenues for TK-12 grade spans and charter school programs. Although the District's enrollment is expected to decline, the average daily attendance is expected to increase due to initiatives taken by PSUSD administration to address chronic absenteeism.

TK-12 Annual ADA by Grade Span for Base, Supplemental & Concentration Grant Calculations

| Fiscal Year | TK-3  | 4-6   | 7-8   | 9-12  | Total  |
|-------------|-------|-------|-------|-------|--------|
| 2023-24     | 5,213 | 4,032 | 2,548 | 5,879 | 17,672 |
| 2024-25     | 5,216 | 4,054 | 2,467 | 5,680 | 17,417 |
| 2025-26*    | 5,114 | 3,922 | 2,543 | 5,726 | 17,306 |
| 2026-27*    | 5,050 | 3,872 | 2,511 | 5,654 | 17,087 |
| 2027-28*    | 5,064 | 3,883 | 2,518 | 5,670 | 17,135 |