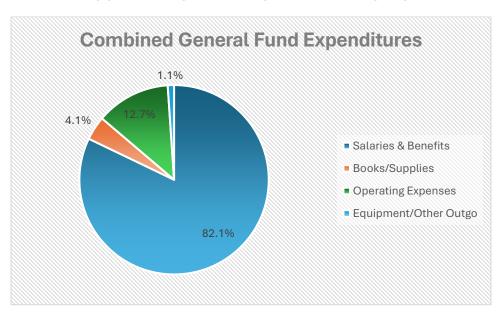

#### **COMBINED GENERAL FUND EXPENDITURES**

#### **Expenditure Budget Summary**

The pie chart above indicates that 82.1% of the Combined General Fund budget is allocated to salaries & benefits/fixed charges for district employees, 4.1% is allocated to supplies, 12.7% is allocated to operating expenses and 1.1% to equipment.